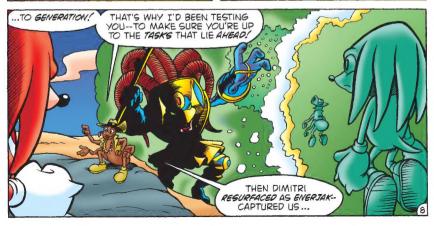

His role as GUARDIAN of the CHAOS EMERALD — long thought the noblest of callings — is, in truth, atonement for the treachery of an ancestor who dared place HIMSELF above the GREATER GOOD.

That ancestor — the renegade Echidna scientist named DIMITRI — has survived a thousand years of imprisonment beneath MOUNT FATE, and returned to work his evil will as ENERJAK, HARBINGER OF CHAOS!